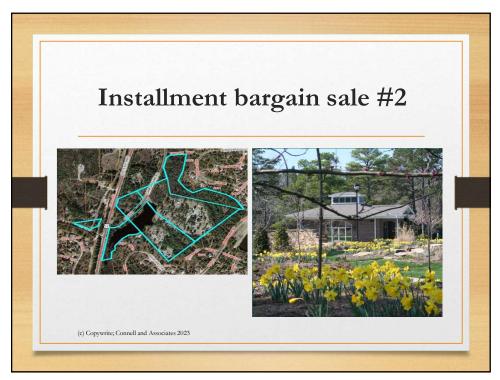

1

| D                                                                                                                   | argain                                                         | n sale                                  | edepreciated                                                                                     |                 |
|---------------------------------------------------------------------------------------------------------------------|----------------------------------------------------------------|-----------------------------------------|--------------------------------------------------------------------------------------------------|-----------------|
|                                                                                                                     | r                                                              | eal es                                  | state #3                                                                                         |                 |
|                                                                                                                     | Lumbe                                                          | erton N                                 | Iedical Center                                                                                   |                 |
|                                                                                                                     |                                                                |                                         |                                                                                                  |                 |
| Dr. Gerber sa                                                                                                       | le of m                                                        | edical                                  | office building                                                                                  |                 |
|                                                                                                                     |                                                                |                                         | U                                                                                                |                 |
| Ammunical CI                                                                                                        | 500 000                                                        |                                         |                                                                                                  |                 |
| ADDraisal - 5                                                                                                       | ) 7().()()()                                                   |                                         |                                                                                                  |                 |
| Appraisal - \$                                                                                                      | 590,000                                                        |                                         |                                                                                                  |                 |
| Appraisal - 5:<br>Bargain Sale caclulations for                                                                     |                                                                | Real Estate \$1                         | 50,000 purchase price                                                                            |                 |
|                                                                                                                     | or depreciated F                                               | Real Estate \$1<br>ercentage            | 50,000 purchase price                                                                            |                 |
|                                                                                                                     | or depreciated F                                               |                                         | 50,000 purchase price<br>Caital Gains Rate                                                       | 15.00%          |
| Bargain Sale caclulations fo                                                                                        | or depreciated F                                               | ercentage                               |                                                                                                  | 15.00%          |
| Bargain Sale caclulations fo                                                                                        | or depreciated F<br>Pe<br>\$590,000                            | ercentage<br>100.00%                    | Caital Gains Rate                                                                                |                 |
| Bargain Sale caclulations for<br>Fair Market Value<br>Loan Consideration                                            | or depreciated F<br>Pe<br>\$590,000<br>\$0                     | ercentage<br>100.00%<br>0.00%           | Caital Gains Rate<br>Depreciation Tax Rate 25% fed+7.75% NC                                      | 32.75%          |
| Bargain Sale caclulations for<br>Fair Market Value<br>Loan Consideration<br>Original Cost                           | or depreciated F<br>Pe<br>\$590,000<br>\$0<br>\$258,879        | ercentage<br>100.00%<br>0.00%           | Caital Gains Rate<br>Depreciation Tax Rate 25% fed+7.75% NC<br>State Income & Capital Gains Rate | 32.75%<br>7.75% |
| Bargain Sale caclulations for<br>Fair Market Value<br>Loan Consideration<br>Original Cost<br>Depreciated Cost Basis | or depreciated F<br>\$590,000<br>\$0<br>\$258,879<br>\$169,599 | ercentage<br>100.00%<br>0.00%<br>43.88% | Caital Gains Rate<br>Depreciation Tax Rate 25% fed+7.75% NC<br>State Income & Capital Gains Rate | 32.75%<br>7.75% |