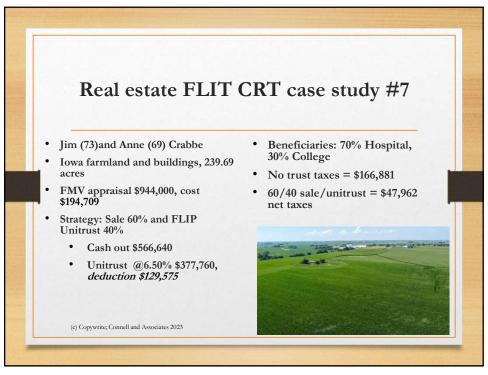

1

| D                                                                                                                   | argain                                                         | n sale                                  | edepreciated                                                                                     |                 |
|---------------------------------------------------------------------------------------------------------------------|----------------------------------------------------------------|-----------------------------------------|--------------------------------------------------------------------------------------------------|-----------------|
|                                                                                                                     | r                                                              | eal es                                  | state #3                                                                                         |                 |
|                                                                                                                     | Lumbe                                                          | erton N                                 | Iedical Center                                                                                   |                 |
|                                                                                                                     |                                                                |                                         |                                                                                                  |                 |
| Dr. Gerber sa                                                                                                       | le of m                                                        | edical                                  | office building                                                                                  |                 |
|                                                                                                                     |                                                                |                                         | U                                                                                                |                 |
| Ammunical CI                                                                                                        | 500 000                                                        |                                         |                                                                                                  |                 |
| ADDraisal - 5                                                                                                       | ) 7().()()()                                                   |                                         |                                                                                                  |                 |
| Appraisal - \$                                                                                                      | 590,000                                                        |                                         |                                                                                                  |                 |
| Appraisal - 5:<br>Bargain Sale caclulations for                                                                     |                                                                | Real Estate \$1                         | 50,000 purchase price                                                                            |                 |
|                                                                                                                     | or depreciated F                                               | Real Estate \$1<br>ercentage            | 50,000 purchase price                                                                            |                 |
|                                                                                                                     | or depreciated F                                               |                                         | 50,000 purchase price<br>Caital Gains Rate                                                       | 15.00%          |
| Bargain Sale caclulations fo                                                                                        | or depreciated F                                               | ercentage                               |                                                                                                  | 15.00%          |
| Bargain Sale caclulations fo                                                                                        | or depreciated F<br>Pe<br>\$590,000                            | ercentage<br>100.00%                    | Caital Gains Rate                                                                                |                 |
| Bargain Sale caclulations for<br>Fair Market Value<br>Loan Consideration                                            | or depreciated F<br>Pe<br>\$590,000<br>\$0                     | ercentage<br>100.00%<br>0.00%           | Caital Gains Rate<br>Depreciation Tax Rate 25% fed+7.75% NC                                      | 32.75%          |
| Bargain Sale caclulations for<br>Fair Market Value<br>Loan Consideration<br>Original Cost                           | or depreciated F<br>Pe<br>\$590,000<br>\$0<br>\$258,879        | ercentage<br>100.00%<br>0.00%           | Caital Gains Rate<br>Depreciation Tax Rate 25% fed+7.75% NC<br>State Income & Capital Gains Rate | 32.75%<br>7.75% |
| Bargain Sale caclulations for<br>Fair Market Value<br>Loan Consideration<br>Original Cost<br>Depreciated Cost Basis | or depreciated F<br>\$590,000<br>\$0<br>\$258,879<br>\$169,599 | ercentage<br>100.00%<br>0.00%<br>43.88% | Caital Gains Rate<br>Depreciation Tax Rate 25% fed+7.75% NC<br>State Income & Capital Gains Rate | 32.75%<br>7.75% |