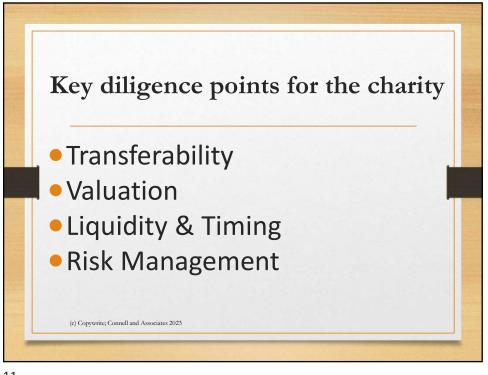

1

| D                                                                                                                   | argain                                                         | n sale                                  | edepreciated                                                                                     |                 |
|---------------------------------------------------------------------------------------------------------------------|----------------------------------------------------------------|-----------------------------------------|--------------------------------------------------------------------------------------------------|-----------------|
|                                                                                                                     | r                                                              | eal es                                  | state #3                                                                                         |                 |
|                                                                                                                     | Lumbe                                                          | erton N                                 | Iedical Center                                                                                   |                 |
|                                                                                                                     |                                                                |                                         |                                                                                                  |                 |
| Dr. Gerber sa                                                                                                       | le of m                                                        | edical                                  | office building                                                                                  |                 |
|                                                                                                                     |                                                                |                                         | U                                                                                                |                 |
| Ammunical CI                                                                                                        | 500 000                                                        |                                         |                                                                                                  |                 |
| ADDraisal - 5                                                                                                       | ) 7().()()()                                                   |                                         |                                                                                                  |                 |
| Appraisal - \$                                                                                                      | 590,000                                                        |                                         |                                                                                                  |                 |
| Appraisal - 5:<br>Bargain Sale caclulations for                                                                     |                                                                | Real Estate \$1                         | 50,000 purchase price                                                                            |                 |
|                                                                                                                     | or depreciated F                                               | Real Estate \$1<br>ercentage            | 50,000 purchase price                                                                            |                 |
|                                                                                                                     | or depreciated F                                               |                                         | 50,000 purchase price<br>Caital Gains Rate                                                       | 15.00%          |
| Bargain Sale caclulations fo                                                                                        | or depreciated F                                               | ercentage                               |                                                                                                  | 15.00%          |
| Bargain Sale caclulations fo                                                                                        | or depreciated F<br>Pe<br>\$590,000                            | ercentage<br>100.00%                    | Caital Gains Rate                                                                                |                 |
| Bargain Sale caclulations for<br>Fair Market Value<br>Loan Consideration                                            | or depreciated F<br>Pe<br>\$590,000<br>\$0                     | ercentage<br>100.00%<br>0.00%           | Caital Gains Rate<br>Depreciation Tax Rate 25% fed+7.75% NC                                      | 32.75%          |
| Bargain Sale caclulations for<br>Fair Market Value<br>Loan Consideration<br>Original Cost                           | or depreciated F<br>Pe<br>\$590,000<br>\$0<br>\$258,879        | ercentage<br>100.00%<br>0.00%           | Caital Gains Rate<br>Depreciation Tax Rate 25% fed+7.75% NC<br>State Income & Capital Gains Rate | 32.75%<br>7.75% |
| Bargain Sale caclulations for<br>Fair Market Value<br>Loan Consideration<br>Original Cost<br>Depreciated Cost Basis | or depreciated F<br>\$590,000<br>\$0<br>\$258,879<br>\$169,599 | ercentage<br>100.00%<br>0.00%<br>43.88% | Caital Gains Rate<br>Depreciation Tax Rate 25% fed+7.75% NC<br>State Income & Capital Gains Rate | 32.75%<br>7.75% |