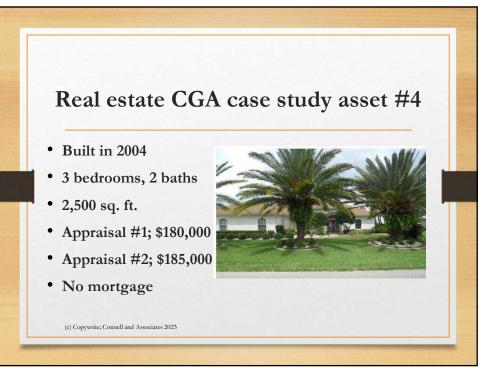

e<br>Depreciation Tax Rate 25% fed+7.75% NC                                      | 32.75%          |
| Bargain Sale caclulations for<br>Fair Market Value<br>Loan Consideration<br>Original Cost                           | or depreciated F<br>Pe<br>\$590,000<br>\$0<br>\$258,879        | ercentage<br>100.00%<br>0.00%           | Caital Gains Rate<br>Depreciation Tax Rate 25% fed+7.75% NC<br>State Income & Capital Gains Rate | 32.75%<br>7.75% |
| Bargain Sale caclulations for<br>Fair Market Value<br>Loan Consideration<br>Original Cost<br>Depreciated Cost Basis | or depreciated F<br>\$590,000<br>\$0<br>\$258,879<br>\$169,599 | ercentage<br>100.00%<br>0.00%<br>43.88% | Caital Gains Rate<br>Depreciation Tax Rate 25% fed+7.75% NC<br>State Income & Capital Gains Rate | 32.75%<br>7.75% |