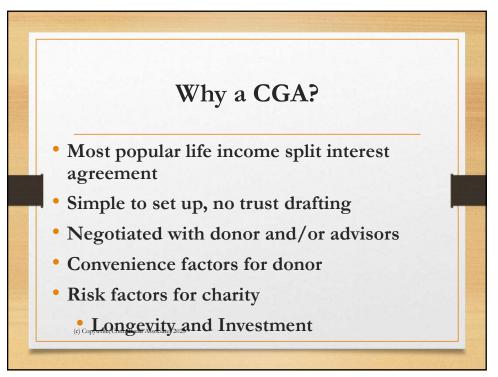

ns Rate<br>Depreciation Tax Rate 25% fed+7.75% NC                                      | 32.75%          |
| Bargain Sale caclulations for<br>Fair Market Value<br>Loan Consideration<br>Original Cost                           | or depreciated F<br>Pe<br>\$590,000<br>\$0<br>\$258,879        | ercentage<br>100.00%<br>0.00%           | Caital Gains Rate<br>Depreciation Tax Rate 25% fed+7.75% NC<br>State Income & Capital Gains Rate | 32.75%<br>7.75% |
| Bargain Sale caclulations for<br>Fair Market Value<br>Loan Consideration<br>Original Cost<br>Depreciated Cost Basis | or depreciated F<br>\$590,000<br>\$0<br>\$258,879<br>\$169,599 | ercentage<br>100.00%<br>0.00%<br>43.88% | Caital Gains Rate<br>Depreciation Tax Rate 25% fed+7.75% NC<br>State Income & Capital Gains Rate | 32.75%<br>7.75% |