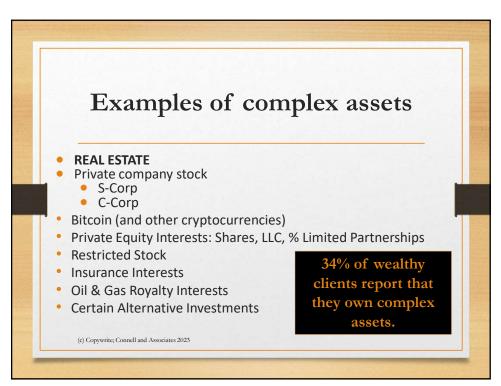

1

| D                                                                                                                   | argain                                                         | n sale                                  | edepreciated                                                                                     |                 |
|---------------------------------------------------------------------------------------------------------------------|----------------------------------------------------------------|-----------------------------------------|--------------------------------------------------------------------------------------------------|-----------------|
|                                                                                                                     | r                                                              | eal es                                  | state #3                                                                                         |                 |
|                                                                                                                     | Lumbe                                                          | erton N                                 | Iedical Center                                                                                   |                 |
|                                                                                                                     |                                                                |                                         |                                                                                                  |                 |
| Dr. Gerber sa                                                                                                       | le of m                                                        | edical                                  | office building                                                                                  |                 |
|                                                                                                                     |                                                                |                                         | U                                                                                                |                 |
| Ammunical CI                                                                                                        | 500 000                                                        |                                         |                                                                                                  |                 |
| ADDraisal - 5                                                                                                       | ) 7().()()()                                                   |                                         |                                                                                                  |                 |
| Appraisal - \$                                                                                                      | 590,000                                                        |                                         |                                                                                                  |                 |
| Appraisal - 5:<br>Bargain Sale caclulations for                                                                     |                                                                | Real Estate \$1                         | 50,000 purchase price                                                                            |                 |
|                                                                                                                     | or depreciated F                                               | Real Estate \$1<br>ercentage            | 50,000 purchase price                                                                            |                 |
|                                                                                                                     | or depreciated F                                               |                                         | 50,000 purchase price<br>Caital Gains Rate                                                       | 15.00%          |
| Bargain Sale caclulations fo                                                                                        | or depreciated F                                               | ercentage                               |                                                                                                  | 15.00%          |
| Bargain Sale caclulations fo                                                                                        | or depreciated F<br>Pe<br>\$590,000                            | ercentage<br>100.00%                    | Caital Gains Rate                                                                                |                 |
| Bargain Sale caclulations for<br>Fair Market Value<br>Loan Consideration                                            | or depreciated F<br>Pe<br>\$590,000<br>\$0                     | ercentage<br>100.00%<br>0.00%           | Caital Gains Rate<br>Depreciation Tax Rate 25% fed+7.75% NC                                      | 32.75%          |
| Bargain Sale caclulations for<br>Fair Market Value<br>Loan Consideration<br>Original Cost                           | or depreciated F<br>Pe<br>\$590,000<br>\$0<br>\$258,879        | ercentage<br>100.00%<br>0.00%           | Caital Gains Rate<br>Depreciation Tax Rate 25% fed+7.75% NC<br>State Income & Capital Gains Rate | 32.75%<br>7.75% |
| Bargain Sale caclulations for<br>Fair Market Value<br>Loan Consideration<br>Original Cost<br>Depreciated Cost Basis | or depreciated F<br>\$590,000<br>\$0<br>\$258,879<br>\$169,599 | ercentage<br>100.00%<br>0.00%<br>43.88% | Caital Gains Rate<br>Depreciation Tax Rate 25% fed+7.75% NC<br>State Income & Capital Gains Rate | 32.75%<br>7.75% |