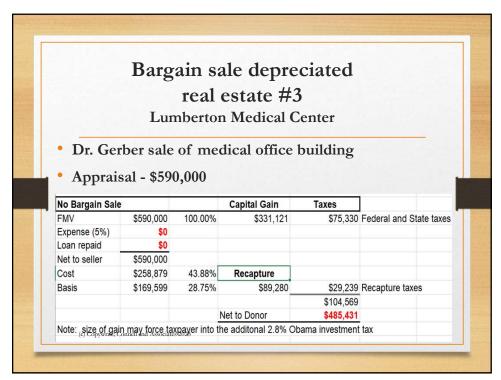

1

| D                                                                                                                   | argain                                                         | n sale                                  | edepreciated                                                                                     |                 |
|---------------------------------------------------------------------------------------------------------------------|----------------------------------------------------------------|-----------------------------------------|--------------------------------------------------------------------------------------------------|-----------------|
|                                                                                                                     | r                                                              | eal es                                  | state #3                                                                                         |                 |
|                                                                                                                     | Lumbe                                                          | erton N                                 | Iedical Center                                                                                   |                 |
|                                                                                                                     |                                                                |                                         |                                                                                                  |                 |
| Dr. Gerber sa                                                                                                       | le of m                                                        | edical                                  | office building                                                                                  |                 |
|                                                                                                                     |                                                                |                                         | U                                                                                                |                 |
| Ammunical CI                                                                                                        | 500 000                                                        |                                         |                                                                                                  |                 |
| ADDraisal - 5                                                                                                       | ) 7().()()()                                                   |                                         |                                                                                                  |                 |
| Appraisal - \$                                                                                                      | 590,000                                                        |                                         |                                                                                                  |                 |
| Appraisal - 5:<br>Bargain Sale caclulations for                                                                     |                                                                | Real Estate \$1                         | 50,000 purchase price                                                                            |                 |
|                                                                                                                     | or depreciated F                                               | Real Estate \$1<br>ercentage            | 50,000 purchase price                                                                            |                 |
|                                                                                                                     | or depreciated F                                               |                                         | 50,000 purchase price<br>Caital Gains Rate                                                       | 15.00%          |
| Bargain Sale caclulations fo                                                                                        | or depreciated F                                               | ercentage                               |                                                                                                  | 15.00%          |
| Bargain Sale caclulations fo                                                                                        | or depreciated F<br>Pe<br>\$590,000                            | ercentage<br>100.00%                    | Caital Gains Rate                                                                                |                 |
| Bargain Sale caclulations for<br>Fair Market Value<br>Loan Consideration                                            | or depreciated F<br>Pe<br>\$590,000<br>\$0                     | ercentage<br>100.00%<br>0.00%           | Caital Gains Rate<br>Depreciation Tax Rate 25% fed+7.75% NC                                      | 32.75%          |
| Bargain Sale caclulations for<br>Fair Market Value<br>Loan Consideration<br>Original Cost                           | or depreciated F<br>Pe<br>\$590,000<br>\$0<br>\$258,879        | ercentage<br>100.00%<br>0.00%           | Caital Gains Rate<br>Depreciation Tax Rate 25% fed+7.75% NC<br>State Income & Capital Gains Rate | 32.75%<br>7.75% |
| Bargain Sale caclulations for<br>Fair Market Value<br>Loan Consideration<br>Original Cost<br>Depreciated Cost Basis | or depreciated F<br>\$590,000<br>\$0<br>\$258,879<br>\$169,599 | ercentage<br>100.00%<br>0.00%<br>43.88% | Caital Gains Rate<br>Depreciation Tax Rate 25% fed+7.75% NC<br>State Income & Capital Gains Rate | 32.75%<br>7.75% |