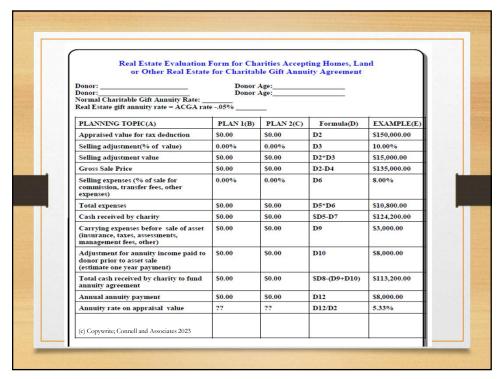

Rate<br>Depreciation Tax Rate 25% fed+7.75% NC                                      | 32.75%          |
| Bargain Sale caclulations for<br>Fair Market Value<br>Loan Consideration<br>Original Cost                           | or depreciated F<br>Pe<br>\$590,000<br>\$0<br>\$258,879        | ercentage<br>100.00%<br>0.00%           | Caital Gains Rate<br>Depreciation Tax Rate 25% fed+7.75% NC<br>State Income & Capital Gains Rate | 32.75%<br>7.75% |
| Bargain Sale caclulations for<br>Fair Market Value<br>Loan Consideration<br>Original Cost<br>Depreciated Cost Basis | or depreciated F<br>\$590,000<br>\$0<br>\$258,879<br>\$169,599 | ercentage<br>100.00%<br>0.00%<br>43.88% | Caital Gains Rate<br>Depreciation Tax Rate 25% fed+7.75% NC<br>State Income & Capital Gains Rate | 32.75%<br>7.75% |