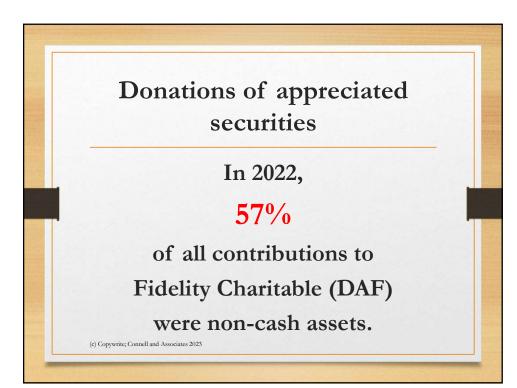

1

| D                                                                                                                   | argain                                                         | n sale                                  | edepreciated                                                                                     |                 |
|---------------------------------------------------------------------------------------------------------------------|----------------------------------------------------------------|-----------------------------------------|--------------------------------------------------------------------------------------------------|-----------------|
|                                                                                                                     | r                                                              | eal es                                  | state #3                                                                                         |                 |
|                                                                                                                     | Lumbe                                                          | erton N                                 | Iedical Center                                                                                   |                 |
|                                                                                                                     |                                                                |                                         |                                                                                                  |                 |
| Dr. Gerber sa                                                                                                       | le of m                                                        | edical                                  | office building                                                                                  |                 |
|                                                                                                                     |                                                                |                                         | U                                                                                                |                 |
| Ammunical CI                                                                                                        | 500 000                                                        |                                         |                                                                                                  |                 |
| ADDraisal - 5                                                                                                       | ) 7().()()()                                                   |                                         |                                                                                                  |                 |
| Appraisal - \$                                                                                                      | 590,000                                                        |                                         |                                                                                                  |                 |
| Appraisal - 5:<br>Bargain Sale caclulations for                                                                     |                                                                | Real Estate \$1                         | 50,000 purchase price                                                                            |                 |
|                                                                                                                     | or depreciated F                                               | Real Estate \$1<br>ercentage            | 50,000 purchase price                                                                            |                 |
|                                                                                                                     | or depreciated F                                               |                                         | 50,000 purchase price<br>Caital Gains Rate                                                       | 15.00%          |
| Bargain Sale caclulations fo                                                                                        | or depreciated F                                               | ercentage                               |                                                                                                  | 15.00%          |
| Bargain Sale caclulations fo                                                                                        | or depreciated F<br>Pe<br>\$590,000                            | ercentage<br>100.00%                    | Caital Gains Rate                                                                                |                 |
| Bargain Sale caclulations for<br>Fair Market Value<br>Loan Consideration                                            | or depreciated F<br>Pe<br>\$590,000<br>\$0                     | ercentage<br>100.00%<br>0.00%           | Caital Gains Rate<br>Depreciation Tax Rate 25% fed+7.75% NC                                      | 32.75%          |
| Bargain Sale caclulations for<br>Fair Market Value<br>Loan Consideration<br>Original Cost                           | or depreciated F<br>Pe<br>\$590,000<br>\$0<br>\$258,879        | ercentage<br>100.00%<br>0.00%           | Caital Gains Rate<br>Depreciation Tax Rate 25% fed+7.75% NC<br>State Income & Capital Gains Rate | 32.75%<br>7.75% |
| Bargain Sale caclulations for<br>Fair Market Value<br>Loan Consideration<br>Original Cost<br>Depreciated Cost Basis | or depreciated F<br>\$590,000<br>\$0<br>\$258,879<br>\$169,599 | ercentage<br>100.00%<br>0.00%<br>43.88% | Caital Gains Rate<br>Depreciation Tax Rate 25% fed+7.75% NC<br>State Income & Capital Gains Rate | 32.75%<br>7.75% |