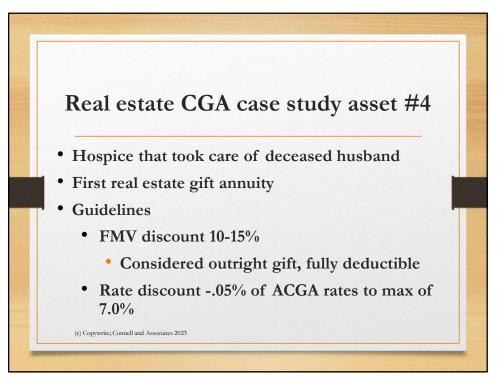

1

| D                                                                                                                   | argain                                                         | n sale                                  | edepreciated                                                                                     |                 |
|---------------------------------------------------------------------------------------------------------------------|----------------------------------------------------------------|-----------------------------------------|--------------------------------------------------------------------------------------------------|-----------------|
|                                                                                                                     | r                                                              | eal es                                  | state #3                                                                                         |                 |
|                                                                                                                     | Lumbe                                                          | erton N                                 | Iedical Center                                                                                   |                 |
|                                                                                                                     |                                                                |                                         |                                                                                                  |                 |
| Dr. Gerber sa                                                                                                       | le of m                                                        | edical                                  | office building                                                                                  |                 |
|                                                                                                                     |                                                                |                                         | U                                                                                                |                 |
| Ammunical CI                                                                                                        | 500 000                                                        |                                         |                                                                                                  |                 |
| ADDraisal - 5                                                                                                       | ) 7().()()()                                                   |                                         |                                                                                                  |                 |
| Appraisal - \$                                                                                                      | 590,000                                                        |                                         |                                                                                                  |                 |
| Appraisal - 5:<br>Bargain Sale caclulations for                                                                     |                                                                | Real Estate \$1                         | 50,000 purchase price                                                                            |                 |
|                                                                                                                     | or depreciated F                                               | Real Estate \$1<br>ercentage            | 50,000 purchase price                                                                            |                 |
|                                                                                                                     | or depreciated F                                               |                                         | 50,000 purchase price<br>Caital Gains Rate                                                       | 15.00%          |
| Bargain Sale caclulations fo                                                                                        | or depreciated F                                               | ercentage                               |                                                                                                  | 15.00%          |
| Bargain Sale caclulations fo                                                                                        | or depreciated F<br>Pe<br>\$590,000                            | ercentage<br>100.00%                    | Caital Gains Rate                                                                                |                 |
| Bargain Sale caclulations for<br>Fair Market Value<br>Loan Consideration                                            | or depreciated F<br>Pe<br>\$590,000<br>\$0                     | ercentage<br>100.00%<br>0.00%           | Caital Gains Rate<br>Depreciation Tax Rate 25% fed+7.75% NC                                      | 32.75%          |
| Bargain Sale caclulations for<br>Fair Market Value<br>Loan Consideration<br>Original Cost                           | or depreciated F<br>Pe<br>\$590,000<br>\$0<br>\$258,879        | ercentage<br>100.00%<br>0.00%           | Caital Gains Rate<br>Depreciation Tax Rate 25% fed+7.75% NC<br>State Income & Capital Gains Rate | 32.75%<br>7.75% |
| Bargain Sale caclulations for<br>Fair Market Value<br>Loan Consideration<br>Original Cost<br>Depreciated Cost Basis | or depreciated F<br>\$590,000<br>\$0<br>\$258,879<br>\$169,599 | ercentage<br>100.00%<br>0.00%<br>43.88% | Caital Gains Rate<br>Depreciation Tax Rate 25% fed+7.75% NC<br>State Income & Capital Gains Rate | 32.75%<br>7.75% |