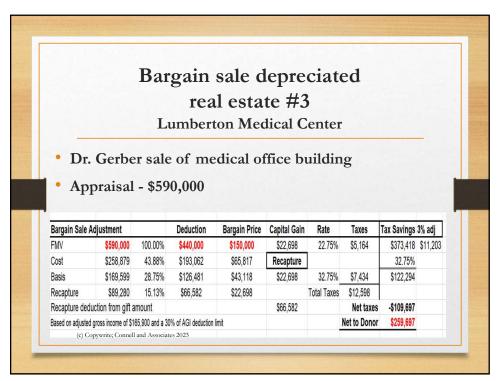

1

| D                                                                                                                   | argain                                                         | n sale                                  | edepreciated                                                                                     |                 |
|---------------------------------------------------------------------------------------------------------------------|----------------------------------------------------------------|-----------------------------------------|--------------------------------------------------------------------------------------------------|-----------------|
|                                                                                                                     | r                                                              | eal es                                  | state #3                                                                                         |                 |
|                                                                                                                     | Lumbe                                                          | erton N                                 | Iedical Center                                                                                   |                 |
|                                                                                                                     |                                                                |                                         |                                                                                                  |                 |
| Dr. Gerber sa                                                                                                       | le of m                                                        | edical                                  | office building                                                                                  |                 |
|                                                                                                                     |                                                                |                                         | U                                                                                                |                 |
| Ammunical CI                                                                                                        | 500 000                                                        |                                         |                                                                                                  |                 |
| ADDraisal - 5                                                                                                       | ) 7().()()()                                                   |                                         |                                                                                                  |                 |
| Appraisal - \$                                                                                                      | 590,000                                                        |                                         |                                                                                                  |                 |
| Appraisal - 5:<br>Bargain Sale caclulations for                                                                     |                                                                | Real Estate \$1                         | 50,000 purchase price                                                                            |                 |
|                                                                                                                     | or depreciated F                                               | Real Estate \$1<br>ercentage            | 50,000 purchase price                                                                            |                 |
|                                                                                                                     | or depreciated F                                               |                                         | 50,000 purchase price<br>Caital Gains Rate                                                       | 15.00%          |
| Bargain Sale caclulations fo                                                                                        | or depreciated F                                               | ercentage                               |                                                                                                  | 15.00%          |
| Bargain Sale caclulations fo                                                                                        | or depreciated F<br>Pe<br>\$590,000                            | ercentage<br>100.00%                    | Caital Gains Rate                                                                                |                 |
| Bargain Sale caclulations for<br>Fair Market Value<br>Loan Consideration                                            | or depreciated F<br>Pe<br>\$590,000<br>\$0                     | ercentage<br>100.00%<br>0.00%           | Caital Gains Rate<br>Depreciation Tax Rate 25% fed+7.75% NC                                      | 32.75%          |
| Bargain Sale caclulations for<br>Fair Market Value<br>Loan Consideration<br>Original Cost                           | or depreciated F<br>Pe<br>\$590,000<br>\$0<br>\$258,879        | ercentage<br>100.00%<br>0.00%           | Caital Gains Rate<br>Depreciation Tax Rate 25% fed+7.75% NC<br>State Income & Capital Gains Rate | 32.75%<br>7.75% |
| Bargain Sale caclulations for<br>Fair Market Value<br>Loan Consideration<br>Original Cost<br>Depreciated Cost Basis | or depreciated F<br>\$590,000<br>\$0<br>\$258,879<br>\$169,599 | ercentage<br>100.00%<br>0.00%<br>43.88% | Caital Gains Rate<br>Depreciation Tax Rate 25% fed+7.75% NC<br>State Income & Capital Gains Rate | 32.75%<br>7.75% |