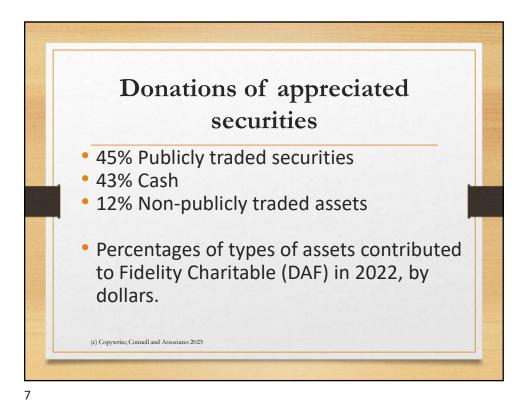

1

| D                                                                                                                   | argain                                                         | n sale                                  | edepreciated                                                                                     |                 |
|---------------------------------------------------------------------------------------------------------------------|----------------------------------------------------------------|-----------------------------------------|--------------------------------------------------------------------------------------------------|-----------------|
|                                                                                                                     | r                                                              | eal es                                  | state #3                                                                                         |                 |
|                                                                                                                     | Lumbe                                                          | erton N                                 | Iedical Center                                                                                   |                 |
|                                                                                                                     |                                                                |                                         |                                                                                                  |                 |
| Dr. Gerber sa                                                                                                       | le of m                                                        | edical                                  | office building                                                                                  |                 |
|                                                                                                                     |                                                                |                                         | U                                                                                                |                 |
| Ammunical CI                                                                                                        | 500 000                                                        |                                         |                                                                                                  |                 |
| ADDraisal - 5                                                                                                       | ) 7().()()()                                                   |                                         |                                                                                                  |                 |
| Appraisal - \$                                                                                                      | 590,000                                                        |                                         |                                                                                                  |                 |
| Appraisal - 5:<br>Bargain Sale caclulations for                                                                     |                                                                | Real Estate \$1                         | 50,000 purchase price                                                                            |                 |
|                                                                                                                     | or depreciated F                                               | Real Estate \$1<br>ercentage            | 50,000 purchase price                                                                            |                 |
|                                                                                                                     | or depreciated F                                               |                                         | 50,000 purchase price<br>Caital Gains Rate                                                       | 15.00%          |
| Bargain Sale caclulations fo                                                                                        | or depreciated F                                               | ercentage                               |                                                                                                  | 15.00%          |
| Bargain Sale caclulations fo                                                                                        | or depreciated F<br>Pe<br>\$590,000                            | ercentage<br>100.00%                    | Caital Gains Rate                                                                                |                 |
| Bargain Sale caclulations for<br>Fair Market Value<br>Loan Consideration                                            | or depreciated F<br>Pe<br>\$590,000<br>\$0                     | ercentage<br>100.00%<br>0.00%           | Caital Gains Rate<br>Depreciation Tax Rate 25% fed+7.75% NC                                      | 32.75%          |
| Bargain Sale caclulations for<br>Fair Market Value<br>Loan Consideration<br>Original Cost                           | or depreciated F<br>Pe<br>\$590,000<br>\$0<br>\$258,879        | ercentage<br>100.00%<br>0.00%           | Caital Gains Rate<br>Depreciation Tax Rate 25% fed+7.75% NC<br>State Income & Capital Gains Rate | 32.75%<br>7.75% |
| Bargain Sale caclulations for<br>Fair Market Value<br>Loan Consideration<br>Original Cost<br>Depreciated Cost Basis | or depreciated F<br>\$590,000<br>\$0<br>\$258,879<br>\$169,599 | ercentage<br>100.00%<br>0.00%<br>43.88% | Caital Gains Rate<br>Depreciation Tax Rate 25% fed+7.75% NC<br>State Income & Capital Gains Rate | 32.75%<br>7.75% |