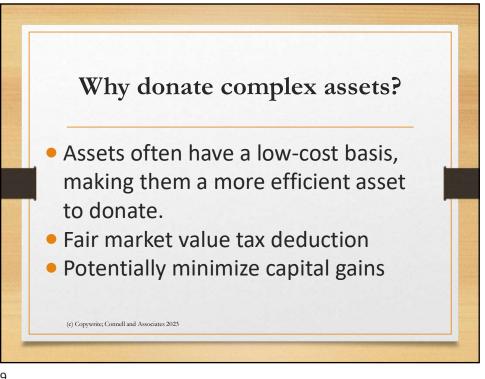

1

| D                                                                                                                   | argain                                                         | n sale                                  | edepreciated                                                                                     |                 |
|---------------------------------------------------------------------------------------------------------------------|----------------------------------------------------------------|-----------------------------------------|--------------------------------------------------------------------------------------------------|-----------------|
|                                                                                                                     | r                                                              | eal es                                  | state #3                                                                                         |                 |
|                                                                                                                     | Lumbe                                                          | erton N                                 | Iedical Center                                                                                   |                 |
|                                                                                                                     |                                                                |                                         |                                                                                                  |                 |
| Dr. Gerber sa                                                                                                       | le of m                                                        | edical                                  | office building                                                                                  |                 |
|                                                                                                                     |                                                                |                                         | U                                                                                                |                 |
| Ammunical CI                                                                                                        | 500 000                                                        |                                         |                                                                                                  |                 |
| ADDraisal - 5                                                                                                       | ) 7().()()()                                                   |                                         |                                                                                                  |                 |
| Appraisal - \$                                                                                                      | 590,000                                                        |                                         |                                                                                                  |                 |
| Appraisal - 5:<br>Bargain Sale caclulations for                                                                     |                                                                | Real Estate \$1                         | 50,000 purchase price                                                                            |                 |
|                                                                                                                     | or depreciated F                                               | Real Estate \$1<br>ercentage            | 50,000 purchase price                                                                            |                 |
|                                                                                                                     | or depreciated F                                               |                                         | 50,000 purchase price<br>Caital Gains Rate                                                       | 15.00%          |
| Bargain Sale caclulations fo                                                                                        | or depreciated F                                               | ercentage                               |                                                                                                  | 15.00%          |
| Bargain Sale caclulations fo                                                                                        | or depreciated F<br>Pe<br>\$590,000                            | ercentage<br>100.00%                    | Caital Gains Rate                                                                                |                 |
| Bargain Sale caclulations for<br>Fair Market Value<br>Loan Consideration                                            | or depreciated F<br>Pe<br>\$590,000<br>\$0                     | ercentage<br>100.00%<br>0.00%           | Caital Gains Rate<br>Depreciation Tax Rate 25% fed+7.75% NC                                      | 32.75%          |
| Bargain Sale caclulations for<br>Fair Market Value<br>Loan Consideration<br>Original Cost                           | or depreciated F<br>Pe<br>\$590,000<br>\$0<br>\$258,879        | ercentage<br>100.00%<br>0.00%           | Caital Gains Rate<br>Depreciation Tax Rate 25% fed+7.75% NC<br>State Income & Capital Gains Rate | 32.75%<br>7.75% |
| Bargain Sale caclulations for<br>Fair Market Value<br>Loan Consideration<br>Original Cost<br>Depreciated Cost Basis | or depreciated F<br>\$590,000<br>\$0<br>\$258,879<br>\$169,599 | ercentage<br>100.00%<br>0.00%<br>43.88% | Caital Gains Rate<br>Depreciation Tax Rate 25% fed+7.75% NC<br>State Income & Capital Gains Rate | 32.75%<br>7.75% |