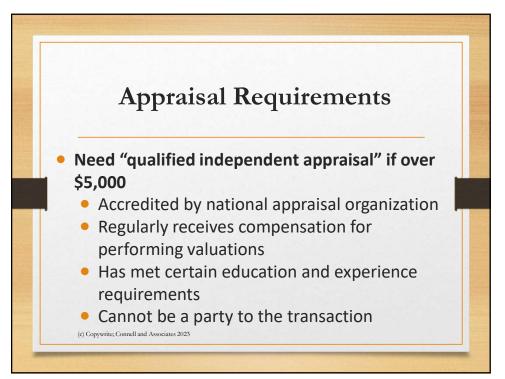

1

| D                                                                                                                   | argain                                                         | n sale                                  | edepreciated                                                                                     |                 |
|---------------------------------------------------------------------------------------------------------------------|----------------------------------------------------------------|-----------------------------------------|--------------------------------------------------------------------------------------------------|-----------------|
|                                                                                                                     | r                                                              | eal es                                  | state #3                                                                                         |                 |
|                                                                                                                     | Lumbe                                                          | erton N                                 | Iedical Center                                                                                   |                 |
|                                                                                                                     |                                                                |                                         |                                                                                                  |                 |
| Dr. Gerber sa                                                                                                       | le of m                                                        | edical                                  | office building                                                                                  |                 |
|                                                                                                                     |                                                                |                                         | U                                                                                                |                 |
| Ammunical CI                                                                                                        | 500 000                                                        |                                         |                                                                                                  |                 |
| ADDraisal - 5                                                                                                       | ) 7().()()()                                                   |                                         |                                                                                                  |                 |
| Appraisal - \$                                                                                                      | 590,000                                                        |                                         |                                                                                                  |                 |
| Appraisal - 5:<br>Bargain Sale caclulations for                                                                     |                                                                | Real Estate \$1                         | 50,000 purchase price                                                                            |                 |
|                                                                                                                     | or depreciated F                                               | Real Estate \$1<br>ercentage            | 50,000 purchase price                                                                            |                 |
|                                                                                                                     | or depreciated F                                               |                                         | 50,000 purchase price<br>Caital Gains Rate                                                       | 15.00%          |
| Bargain Sale caclulations fo                                                                                        | or depreciated F                                               | ercentage                               |                                                                                                  | 15.00%          |
| Bargain Sale caclulations fo                                                                                        | or depreciated F<br>Pe<br>\$590,000                            | ercentage<br>100.00%                    | Caital Gains Rate                                                                                |                 |
| Bargain Sale caclulations for<br>Fair Market Value<br>Loan Consideration                                            | or depreciated F<br>Pe<br>\$590,000<br>\$0                     | ercentage<br>100.00%<br>0.00%           | Caital Gains Rate<br>Depreciation Tax Rate 25% fed+7.75% NC                                      | 32.75%          |
| Bargain Sale caclulations for<br>Fair Market Value<br>Loan Consideration<br>Original Cost                           | or depreciated F<br>Pe<br>\$590,000<br>\$0<br>\$258,879        | ercentage<br>100.00%<br>0.00%           | Caital Gains Rate<br>Depreciation Tax Rate 25% fed+7.75% NC<br>State Income & Capital Gains Rate | 32.75%<br>7.75% |
| Bargain Sale caclulations for<br>Fair Market Value<br>Loan Consideration<br>Original Cost<br>Depreciated Cost Basis | or depreciated F<br>\$590,000<br>\$0<br>\$258,879<br>\$169,599 | ercentage<br>100.00%<br>0.00%<br>43.88% | Caital Gains Rate<br>Depreciation Tax Rate 25% fed+7.75% NC<br>State Income & Capital Gains Rate | 32.75%<br>7.75% |