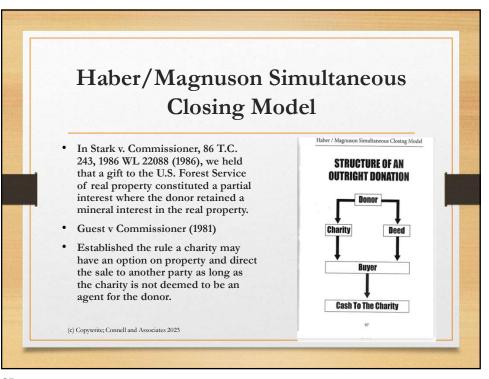

n Tax Rate 25% fed+7.75% NC                                      | 32.75%          |
| Bargain Sale caclulations for<br>Fair Market Value<br>Loan Consideration<br>Original Cost                           | or depreciated F<br>Pe<br>\$590,000<br>\$0<br>\$258,879        | ercentage<br>100.00%<br>0.00%           | Caital Gains Rate<br>Depreciation Tax Rate 25% fed+7.75% NC<br>State Income & Capital Gains Rate | 32.75%<br>7.75% |
| Bargain Sale caclulations for<br>Fair Market Value<br>Loan Consideration<br>Original Cost<br>Depreciated Cost Basis | or depreciated F<br>\$590,000<br>\$0<br>\$258,879<br>\$169,599 | ercentage<br>100.00%<br>0.00%<br>43.88% | Caital Gains Rate<br>Depreciation Tax Rate 25% fed+7.75% NC<br>State Income & Capital Gains Rate | 32.75%<br>7.75% |